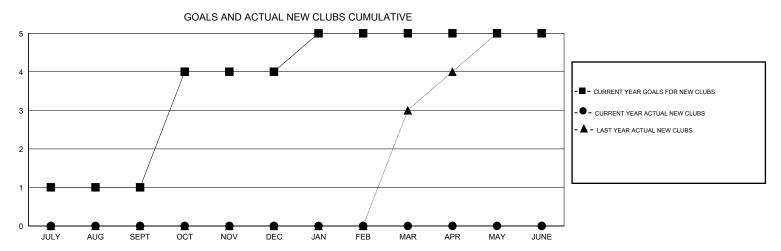

## District 306 B1

GMT: LOCATION REP OF SRI LANKA GMT CA

|               | Club          | s           |               | Members               |                           |                         |                                                    |  |
|---------------|---------------|-------------|---------------|-----------------------|---------------------------|-------------------------|----------------------------------------------------|--|
|               | RESULTS FOR   | R 2019-2020 |               | RESULTS FOR 2019-2020 |                           |                         |                                                    |  |
| QUARTER       | NEW CLUB GOAL | NEW CLUBS   | DROPPED CLUBS | QUARTER               | MEMBER GROWTH NET<br>GOAL | MEMBER GROWTH<br>ACTUAL | DROPPED<br>MEMBERS ACTUAL<br>(including transfers) |  |
| JULY/AUG/SEPT | 1             | 0           | 1             | JULY/AUG/SEPT         | 70                        | 71                      | 65                                                 |  |
| OCT/NOV/DEC   | 3             | 0           | 0             | OCT/NOV/DEC           | 85                        | 18                      | 2                                                  |  |
| JAN/FEB/MAR   | 1             | 0           | 0             | JAN/FEB/MAR           | 25                        | 0                       | 0                                                  |  |
| APR/MAY/JUNE  | 0             | 0           | 0             | APR/MAY/JUNE          | 20                        | 0                       | 0                                                  |  |