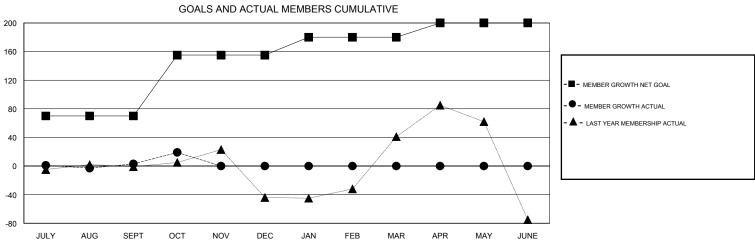

## District 306 B1

GMT: LOCATION REP OF SRI LANKA GMT CA

|               | Club          | s           |               | Members               |                           |                         |                                                    |  |
|---------------|---------------|-------------|---------------|-----------------------|---------------------------|-------------------------|----------------------------------------------------|--|
|               | RESULTS FOR   | R 2019-2020 |               | RESULTS FOR 2019-2020 |                           |                         |                                                    |  |
| QUARTER       | NEW CLUB GOAL | NEW CLUBS   | DROPPED CLUBS | QUARTER               | MEMBER GROWTH NET<br>GOAL | MEMBER GROWTH<br>ACTUAL | DROPPED<br>MEMBERS ACTUAL<br>(including transfers) |  |
| JULY/AUG/SEPT | 1             | 0           | 1             | JULY/AUG/SEPT         | 70                        | 71                      | 65                                                 |  |
| OCT/NOV/DEC   | 3             | 0           | 0             | OCT/NOV/DEC           | 85                        | 18                      | 2                                                  |  |
| JAN/FEB/MAR   | 1             | 0           | 0             | JAN/FEB/MAR           | 25                        | 0                       | 0                                                  |  |
| APR/MAY/JUNE  | 0             | 0           | 0             | APR/MAY/JUNE          | 20                        | 0                       | 0                                                  |  |